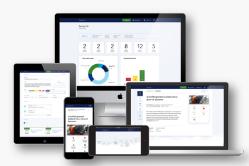

# **GRI-aligned ESG data capturing**

Swap from spreadsheets to Synergi Life's easy-to-use forms will not only save you time but also improve the data quality. The GRI-aligned data capturing and single version of the truth would save you time and effort on more important things than compiling data.

#### **Verification**

Data Analysis Dashboard helps share information across organizations, better track progress on actions, analyze and verify data, improve data quality, and follow up on cases.

# **Automated reporting**

Automated calculations and reporting against standards (GRI, etc) for example:

- Scope 1,2,3 of GHG emissions
- Waste, energy, material, and water consumption reports
- to name just a few

# Generate

4

Time-saving templates of the professional-looking reports, with the flexibility to customize for your needs. You can export & share the report or download it to various formats for further analysis or edits.

# Access anytime, anywhere

Access your ESG data and dashboards online or offline, whenever you needed.

5