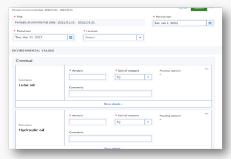

# **GRI-aligned ESG data capturing**

Swap from spreadsheets to Synergi Life's easy-to-use forms will not only save you time but also improve the data quality. The GRI-aligned data capturing and single version of the truth would save you time and effort on more important things than compiling data.