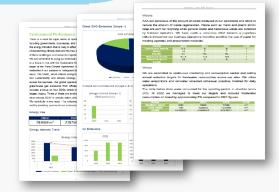

# Generate

4

Time-saving templates of the professional-looking reports, with the flexibility to customize for your needs. You can export & share the report or download it to various formats for further analysis or edits.