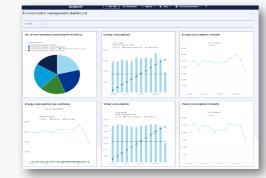

#### **Verification**

Data Analysis Dashboard helps share information across organizations, better track progress on actions, analyze and verify data, improve data quality, and follow up on cases.