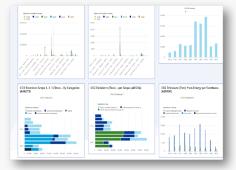

# **Automated reporting**

Automated calculations and reporting against standards (GRI, etc) for example:

- Scope 1,2,3 of GHG emissions
- Waste, energy, material, and water consumption reports
- to name just a few