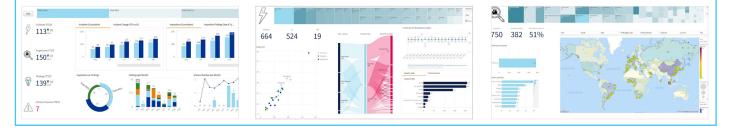

#### ShipManager Analyzer

Our powerful business intelligence solution for fleetwide KPI analysis automatically extracts data from the underlying modules, enables automated reporting and gives unique operational insight for qualified decisions, improvement measures and cost savings.